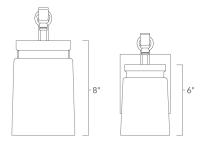

| Fixture Finish:     | Black                       |                                |
|---------------------|-----------------------------|--------------------------------|
| Glass/Shade Finish: | Clear Frosted Artisan Glass |                                |
| Materials:          | Steel                       | Glass                          |
| Fixture Width:      | 36.5"                       | 92.71cm                        |
| Fixture Height:     | 22.5"                       | 57.15cm                        |
| Fixture Extension   | 5.5"                        | 13.97cm                        |
| Glass Diameter:     | 4.5"/5.5"                   | 13.97cm                        |
| Glass Height:       | 8"                          | 20.32cm                        |
| Canopy/Backplate:   | 8"W x 4.375"H x 1"E         | 20.32cmW x 11.113cmH x 2.54cmE |
| Chain:              | 2ea 6' (3.8mm)              | 2ea 1.83m (3.8mm)              |
| Rod:                | NA                          | NA                             |
| Wire:               | 10'                         | 3.048m                         |
| Bulb Type:          | Incandescent, Type A        |                                |
| Wattage:            | 4 × 100W(M)                 |                                |
| Voltage:            | 120                         |                                |
| Install Position:   |                             |                                |
| Approved Location:  | Dry Location                |                                |
|                     |                             |                                |

Small glass used on -BA1, -BA3 & -3SF

GOLDENLIGHTING.COM

TOLL FREE: 800.277.0979

FAX: 850.877.1346

EMAIL: cs@goldenlighting.com