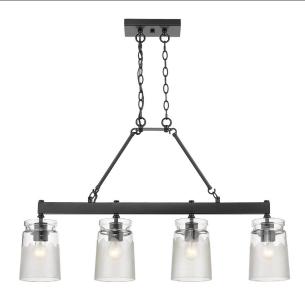

## TRAVERS 1405-LP BLK-CAG

UPC: 844375064942

Linear Pendant

Nostalgic for a bygone era, the Travers Collection may have a simple form, but it creates dramatic style. The rustic, industrial inspired design features simple lamps enclosed in Clear Frosted Artisan Glass. The frosted glass is complemented by a smooth, hand-painted black finish. Extra—large glass shades house medium base bulbs offering an ample supply of light. These transitional fixtures work well with a variety of decors. This linear pendant provides soft task lighting, fully illuminating a kitchen bar or countertop.

| Fixture Finish:     | Black                       |                                |
|---------------------|-----------------------------|--------------------------------|
| Glass/Shade Finish: | Clear Frosted Artisan Glass |                                |
| Materials:          | Steel                       | Glass                          |
| Fixture Width:      | 36.5"                       | 92.71cm                        |
| Fixture Height:     | 22.5"                       | 57.15cm                        |
| Fixture Extension   | 5.5"                        | 13.97cm                        |
| Glass Diameter:     | 4.5"/5.5"                   | 13.97cm                        |
| Glass Height:       | 8"                          | 20.32cm                        |
| Canopy/Backplate:   | 8"W x 4.375"H x 1"E         | 20.32cmW x 11.113cmH x 2.54cmE |
| Chain:              | 2ea 6' (3.8mm)              | 2ea 1.83m (3.8mm)              |
| Rod:                | NA                          | NA                             |
| Wire:               | 10'                         | 3.048m                         |
| Bulb Type:          | Incandescent, Type A        |                                |
| Wattage:            | 4 × 100W(M)                 |                                |
| Voltage:            | 120                         |                                |
| Install Position:   |                             |                                |
| Approved Location:  | Dry Location                |                                |
|                     |                             |                                |

| Sloped Ceiling:   | Yes |
|-------------------|-----|
| ADA:              | No  |
| Close-to-ceiling: | No  |
| Bulbs Included:   | No  |
| Dimmable:         | Yes |

- Fixture body available in Rubbed Bronze, Matte Black or Pewter
- Clear Frosted Artisan Glass shades available in large and small size
- Glass shades are transparent and partially frosted